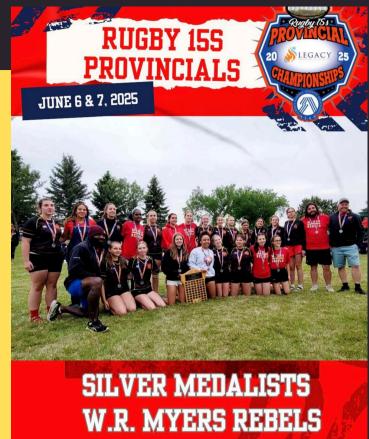

### **RUGBY**

The girls started the season with 2 games in a row against powerhouse 4A programs. Our ladies were defeated but battled hard right till the end in both. Next game was against another 4A school; Chinook, with our girls coming out on top just before the Easter Break. The team lost a little momentum with that break losina to Winston Churchill in another hard fought match. Our team beat Catholic Central and then were off to Red Deer for our annual tournament there. We lost a heartbreaker on a last minute controversial play. We won our next game in a ground and pound match that had about 40 scrums. Skip ahead to zones, they did not go as we had hoped. We got down early by a few scores, and even with a few herculean performances, it wasn't enough for the complete comeback. The girls then went on a fun run at Provincials, winning their first two games playing for provincial gold!! The girls lost the finals to Winston Churchill, but played hard till the end. Our team is a very young team, only graduating 2 players this year. We have been able to beat much more experienced teams, while learning valuable lessons along the way.